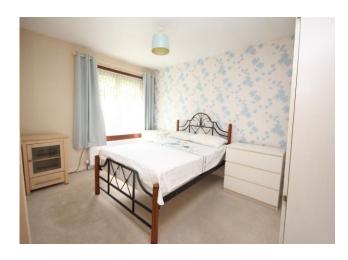

#### **Bedroom 1** 13' 7" x 9' 8" (4.15m x 2.94m)

This spacious bright room has a window to the front of the property. Carpet. Ceiling light. Radiator. Ample space for free standing furniture.

#### **Bedroom 2** 11' 11" x 10' 0" (3.62m x 3.05m)

The second double room has a window to the rear of the property. Carpet. Ceiling light. Radiator. Ample space for free standing furniture