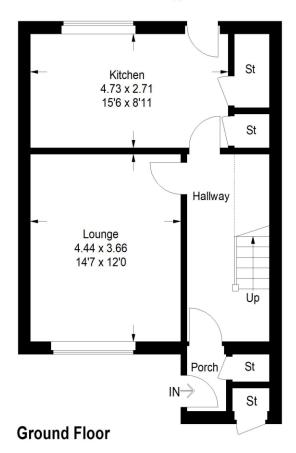

#### **Accommodation**

#### **Entrance Porch**

The entrance porch gives access to the main hallway. Carpet. Ceiling light. Built in storage cupboard.

#### **Entrance Hallway**

The hallway gives access to the lounge, kitchen and stairs to the upper level. Vinyl flooring. Ceiling light. Under stair storage space. Carpet to the stairs.

#### **Lounge** 14' 7" x 12' 0" (4.44m x 3.66m)

The bright welcoming lounge has a window to the front of the property. Carpet. Ceiling light. Two radiators. The room benefits from a focal point electric fire with surround.

#### **Kitchen/Breakfast Room** 15' 6" x 8' 11" (4.73m x 2.71m)

The kitchen has been fitted with a range of wall and base units with contrasting worksurface over. Inset sink with drainer. Built in double electric oven. 4 ring gas hob with extractor over. Partial tiling to the walls. Space for washing machine, dishwasher, tumble drier and fridge/freezer. There is also space for table and chairs. The kitchen benefits from two built in storage cupboards, one of which houses the central heating boiler. Vinyl flooring. Ceiling light. Window and door to the rear garden.

#### 25 Deerhill

Approximate Gross Internal Area = 88.3 sq m / 950 sq ft

**First Floor** 