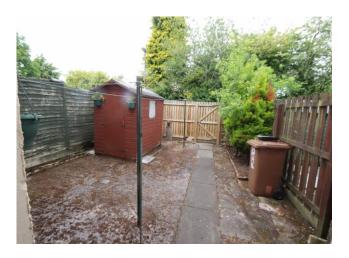

#### **Externally**

The front of the property is accessed via some steps down into the garden which has mature shrubs and bushes, there is an outside storage cupboard to the front. The rear garden is mainly laid with paving slabs and enclosed by a fence giving privacy. There is ample parking bays to the end of the terraced row.