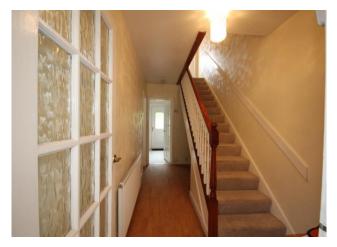

#### **Entrance Hallway**

The hallway gives access to the lounge, kitchen and stairs to the upper level. Vinyl flooring. Ceiling light. Under stair storage space. Carpet to the stairs.