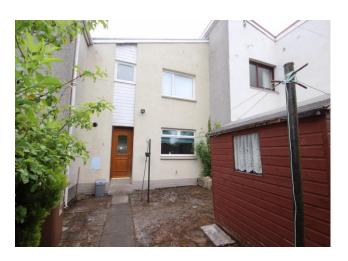

#### **Externally**

The front of the property is accessed via some steps down into the garden which has mature shrubs and bushes, there is an outside storage cupboard to the front. The rear garden is mainly laid with paving slabs and enclosed by a fence giving privacy. There is ample parking bays to the end of the terraced row.