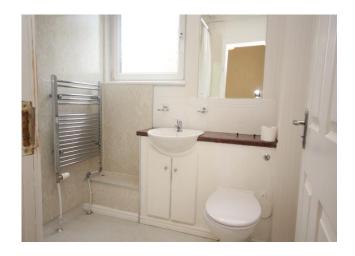

#### **Shower Room**

The shower room has been fitted with wet wall panels and flooring. There is a vanity unit housing the wash hand basin and push button WC. There is an electric shower. Chrome ladder style radiator. Ceiling light. Opaque window to the rear.