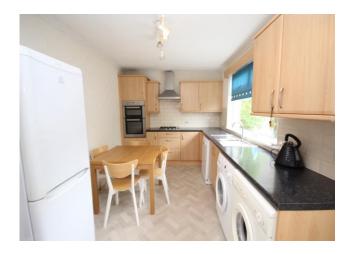

#### **Kitchen/Breakfast Room** 15' 6" x 8' 11" (4.73m x 2.71m)

The kitchen has been fitted with a range of wall and base units with contrasting worksurface over. Inset sink with drainer. Built in double electric oven. 4 ring gas hob with extractor over. Partial tiling to the walls. Space for washing machine, dishwasher, tumble drier and fridge/freezer. There is also space for table and chairs. The kitchen benefits from two built in storage cupboards, one of which houses the central heating boiler. Vinyl flooring. Ceiling light. Window and door to the rear garden.