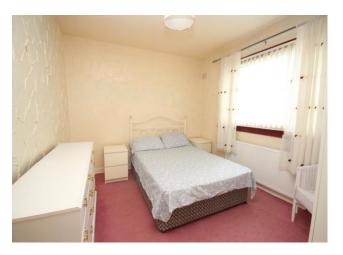

#### **Bedroom 1** 13' 7" x 9' 8" (4.15m x 2.94m)

This spacious bright room has a window to the front of the property. Carpet. Ceiling light. Radiator. Ample space for free standing furniture.

#### **Bedroom 2** 11' 11" x 10' 0" (3.62m x 3.05m)

The second double room has a window to the rear of the property. Carpet. Ceiling light. Radiator. Ample space for free standing furniture