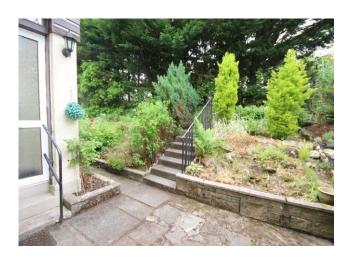

#### **Externally**

The front of the property is accessed via some steps down into the garden which has mature shrubs and bushes, there is an outside storage cupboard to the front. The rear garden is mainly laid with paving slabs and enclosed by a fence giving privacy. There is ample parking bays to the end of the terraced row.