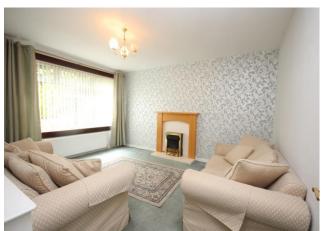

#### **Lounge** 14' 7" x 12' 0" (4.44m x 3.66m)

The bright welcoming lounge has a window to the front of the property. Carpet. Ceiling light. Two radiators. The room benefits from a focal point electric fire with surround.