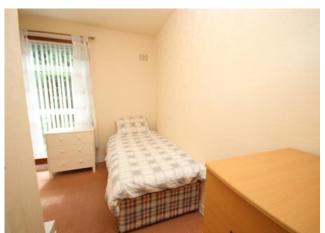

#### **Bedroom 3** 10' 4" x 8' 11" (3.14m x 2.72m)

The third bedroom has a window to the front of the property and benefits from two built in cupboards providing an abundance of storage space. Carpet. Ceiling light. Radiator. Ample space for free standing furniture.