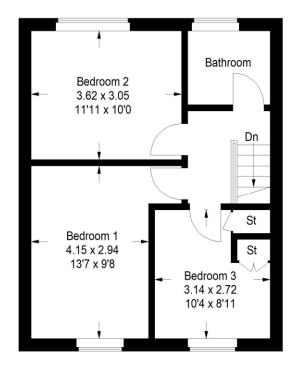

#### **Bedroom 1** 13' 7" x 9' 8" (4.15m x 2.94m)

This spacious bright room has a window to the front of the property. Carpet. Ceiling light. Radiator. Ample space for free standing furniture.

#### **Bedroom 2** 11' 11" x 10' 0" (3.62m x 3.05m)

The second double room has a window to the rear of the property. Carpet. Ceiling light. Radiator. Ample space for free standing furniture

#### **Shower Room**

The shower room has been fitted with wet wall panels and flooring. There is a vanity unit housing the wash hand basin and push button WC. There is an electric shower. Chrome ladder style radiator. Ceiling light. Opaque window to the rear.

#### **Bedroom 3** 10' 4" x 8' 11" (3.14m x 2.72m)

The third bedroom has a window to the front of the property and benefits from two built in cupboards providing an abundance of storage space. Carpet. Ceiling light. Radiator. Ample space for free standing furniture.

#### 25 Deerhill

Approximate Gross Internal Area = 88.3 sq m / 950 sq ft

**First Floor** 